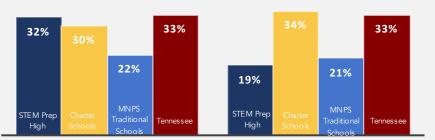

## **Achievement Scores**

Percentage of students "On Track or Mastered" on a 100% Scale for Elementary and Middle Schools Only

**READING: TNREADY RESULTS** 

MATH: TNREADY RESULTS