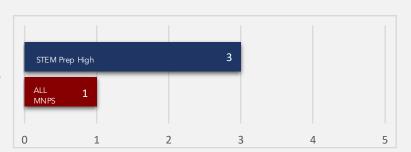

#### **Growth Scores**

Student annual academic growth on a scale of 1-5, with 5 representing the highest growth category