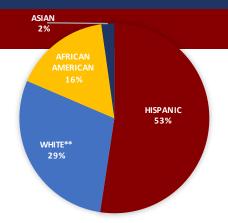

al academic growth on a scale of 1-5, with 5 representing the highest growth category



# **CULTURE**

% of Students Chronically Absent % of Students Suspended Annually Student Attrition

#### STUDENTS

| STEWLPrep High | Charter Schools | Traditional Schools |
|----------------|-----------------|---------------------|
| 3%             | 11%             | 19%                 |
| 5%             | 10%             | 8%                  |
| 10%            | 12%             | 15%                 |

### **TEACHERS**

|                    | STEM Prep High | All MNPS | Traditional Schools |
|--------------------|----------------|----------|---------------------|
| Two-year Retention | 69%            | 86%      | 88%                 |

# **ENROLLMENT & DEMOGRAPHICS**

2017-2018 ENROLLMENT: 354