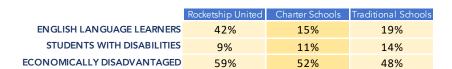

# **CULTURE**

% of Students Chronically Absent % of Students Suspended Annually Student Attrition

## STUDENTS

| ockeiship united | Charter schools | Haditional Schools |
|------------------|-----------------|--------------------|
| 12%              | 11%             | 19%                |
| 1%               | 10%             | 8%                 |
| 14%              | 12%             | 15%                |