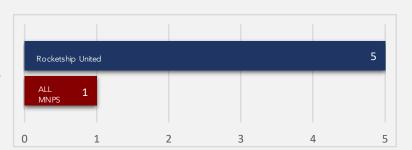

#### **Growth Scores**

Student annual academic growth on a scale of 1-5, with 5 representing the highest growth category