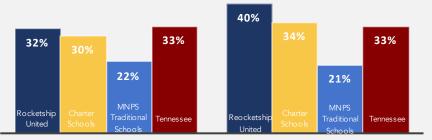

#### **Achievement Scores**

Percentage of students "On Track or Mastered" on a 100% Scale for Elementary and Middle Schools Only

**READING: TNREADY RESULTS** 

MATH: TNREADY RESULTS