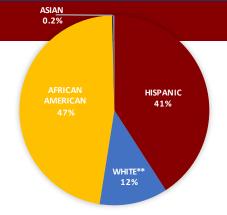

st growth category



# **CULTURE**

% of Students Chronically Absent % of Students Suspended Annually Student Attrition

## STUDENTS

| ockeiship united | Charter schools | Haditional Schools |
|------------------|-----------------|--------------------|
| 12%              | 11%             | 19%                |
| 1%               | 10%             | 8%                 |
| 14%              | 12%             | 15%                |

#### **TEACHERS**

|                               | Rocketship United | Charter Schools | Traditional Schools |
|-------------------------------|-------------------|-----------------|---------------------|
| wo-year Retention (2016-2017) | 77%               | 75%             | 77%                 |

# **ENROLLMENT & DEMOGRAPHICS**

2017-2018 ENROLLMENT: 518