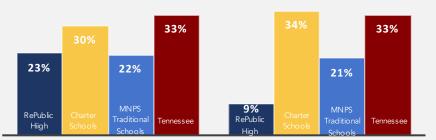

### **Achievement Scores**

Percentage of students "On Track or Mastered" on a 100% Scale for Elementary and Middle Schools Only

**READING: TNREADY RESULTS** 

MATH: TNREADY RESULTS