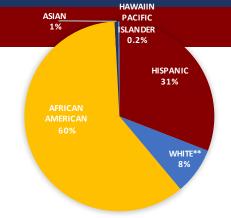

ent annual academic growth on a scale of 1-5, with 5 representing the highest growth category



## **CULTURE**

% of Students Chronically Absent % of Students Suspended Annually Student Attrition

| RePublic High | Charter Schools | Traditional Schools |
|---------------|-----------------|---------------------|
| 3%            | 11%             | 19%                 |
| 21%           | 10%             | 8%                  |
| 15%           | 12%             | 15%                 |

**STUDENTS** 

## **TEACHERS**

|                    | RePublic High | All MNPS | Traditional Schools |
|--------------------|---------------|----------|---------------------|
| Two-year Retention | 72%           | 86%      | 88%                 |

# **ENROLLMENT & DEMOGRAPHICS**

2017-2018 ENROLLMENT: 463