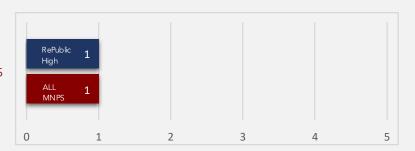

#### **Growth Scores**

Student annual academic growth on a scale of 1-5, with 5 representing the highest growth category