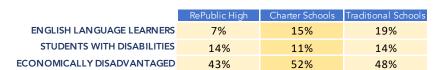

udent annual academic growth on a scale of 1-5, with 5 representing the highest growth category



## **CULTURE**

% of Students Chronically Absent % of Students Suspended Annually Student Attrition

| RePublic High | Charter Schools | Traditional Schools |
|---------------|-----------------|---------------------|
| 3%            | 11%             | 19%                 |
| 21%           | 10%             | 8%                  |
| 15%           | 12%             | 15%                 |

**STUDENTS** 

## **TEACHERS**

|                    | RePublic High | All MNPS | Traditional Schools |
|--------------------|---------------|----------|---------------------|
| Two-year Retention | 72%           | 86%      | 88%                 |

# **ENROLLMENT & DEMOGRAPHICS**

2017-2018 ENROLLMENT: 463