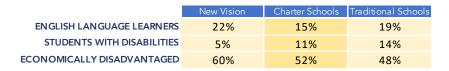

## **CULTURE**

% of Students Chronically Absent % of Students Suspended Annually Student Attrition

# New Vision Charter Schools Traditional Schools 1% 11% 19% 30% 10% 8% 9% 12% 15%

**STUDENTS** 