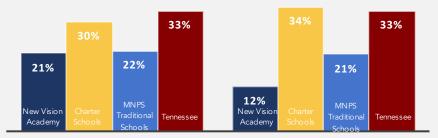

#### **Achievement Scores**

Percentage of students "On Track or Mastered" on a 100% Scale for Elementary and Middle Schools Only

**READING: TNREADY RESULTS** 

MATH: TNREADY RESULTS