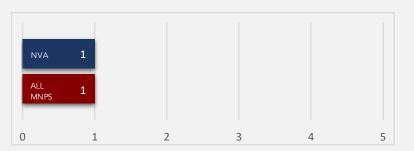

#### **Growth Scores**

Student annual academic growth on a scale of 1-5, with 5 representing the highest growth category