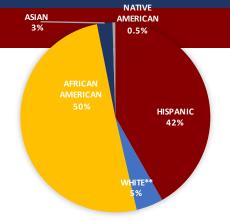

*

#### **Achievement Scores**

Percentage of students "On Track or Mastered" on a 100% Scale for Elementary and Middle Schools Only



**READING: TNREADY RESULTS** 

MATH: TNREADY RESULTS

#### **Growth Scores**

Student annual academic growth on a scale of 1-5, with 5 representing the highest growth category



## **CULTURE**

% of Students Chronically Absent % of Students Suspended Annually Student Attrition

# New Vision Charter Schools Traditional Schools 1% 11% 19% 30% 10% 8% 9% 12% 15%

**STUDENTS** 

#### **TEACHERS**

|                   | New Vision | All MNPS | Traditional Schools |
|-------------------|------------|----------|---------------------|
| vo-year Retention | 27%        | 86%      | 88%                 |

# **ENROLLMENT & DEMOGRAPHICS**

2017-2018 ENROLLMENT: 194