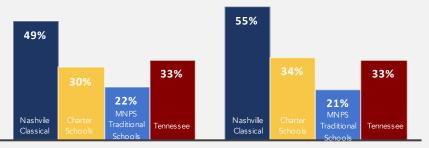

#### **Achievement Scores**

Percentage of students "On Track or Mastered" on a 100% Scale for Elementary and Middle Schools Only

**READING: TNREADY RESULTS** 

MATH: TNREADY RESULTS