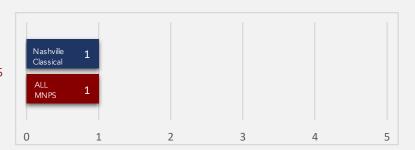

#### **Growth Scores**

Student annual academic growth on a scale of 1-5, with 5 representing the highest growth category