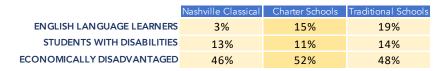

# STUDENTS Nashville Classical Charter Schools Traditional Schools

| 6% | 11% | 19% |
|----|-----|-----|
| 0% | 10% | 8%  |
| 9% | 12% | 15% |