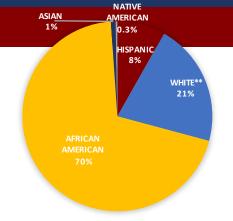

red" on a 100% Scale for Elementary and Middle Schools Only



**READING: TNREADY RESULTS** 

MATH: TNREADY RESULTS

#### **Growth Scores**

Student annual academic growth on a scale of 1-5, with 5 representing the highest growth category



### **CULTURE**

% of Students Chronically Absent % of Students Suspended Annually Student Attrition

Two-

# STUDENTS Nashville Classical Charter Schools Traditional Schools

| 6% | 11% | 19% |
|----|-----|-----|
| 0% | 10% | 8%  |
| 9% | 12% | 15% |

#### **TEACHERS**

|                | Nashville Classical | All MNPS | Traditional Schools |
|----------------|---------------------|----------|---------------------|
| year Retention | 85%                 | 86%      | 88%                 |

## **ENROLLMENT & DEMOGRAPHICS**

2017-2018 ENROLLMENT: 367