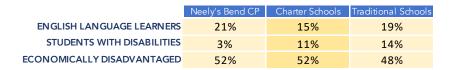

ual academic growth on a scale of 1-5, with 5 representing the highest growth category



# CULTURE

% of Students Chronically Absent % of Students Suspended Annually Student Attrition

| Neely's Bend CP | Charter Schools | Traditional Schools |
|-----------------|-----------------|---------------------|
| 18%             | 11%             | 19%                 |
| 15%             | 10%             | 8%                  |
| 18%             | 12%             | 15%                 |

**STUDENTS** 

### **TEACHERS**

|                   | Neely's Bend CP | All MNPS | Traditional Schools |
|-------------------|-----------------|----------|---------------------|
| wo-year Retention | N/A             | 86%      | 88%                 |

# **ENROLLMENT & DEMOGRAPHICS**

2017-2018 ENROLLMENT: 448