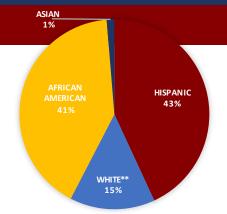

l academic growth on a scale of 1-5, with 5 representing the highest growth category



# CULTURE

% of Students Chronically Absent % of Students Suspended Annually Student Attrition

| Neely's Bend CP | Charter Schools | Traditional Schools |
|-----------------|-----------------|---------------------|
| 18%             | 11%             | 19%                 |
| 15%             | 10%             | 8%                  |
| 18%             | 12%             | 15%                 |

**STUDENTS** 

### **TEACHERS**

|                   | Neely's Bend CP | All MNPS | Traditional Schools |
|-------------------|-----------------|----------|---------------------|
| wo-year Retention | N/A             | 86%      | 88%                 |

# **ENROLLMENT & DEMOGRAPHICS**

2017-2018 ENROLLMENT: 448