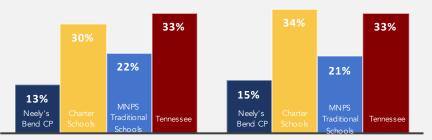

### **Achievement Scores**

Percentage of students "On Track or Mastered" on a 100% Scale for Elementary and Middle Schools Only

**READING: TNREADY RESULTS** 

MATH: TNREADY RESULTS