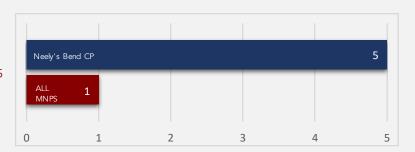

#### **Growth Scores**

Student annual academic growth on a scale of 1-5, with 5 representing the highest growth category