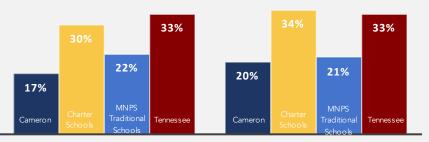

### **Achievement Scores**

Percentage of students "On Track or Mastered" on a 100% Scale for Elementary and Middle Schools Only

**READING: TNREADY RESULTS** 

MATH: TNREADY RESULTS