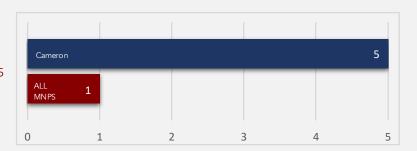

#### **Growth Scores**

Student annual academic growth on a scale of 1-5, with 5 representing the highest growth category