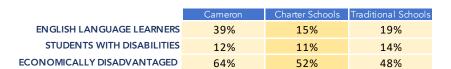

ATH: TNREADY RESULTS

#### **Growth Scores**

Student annual academic growth on a scale of 1-5, with 5 representing the highest growth category



## **CULTURE**

% of Students Chronically Absent % of Students Suspended Annually Student Attrition

| Cameron | Charter Schools | Traditional Schools |
|---------|-----------------|---------------------|
| 15%     | 11%             | 19%                 |
| 9%      | 10%             | 8%                  |
| 20%     | 12%             | 15%                 |

**STUDENTS** 

## **TEACHERS**

|                    | Cameron | All MNPS | Traditional Schools |
|--------------------|---------|----------|---------------------|
| Two-year Retention | 76%     | 86%      | 88%                 |

# **ENROLLMENT & DEMOGRAPHICS**

2017-2018 ENROLLMENT: 628