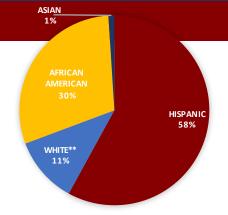

H: TNREADY RESULTS

#### **Growth Scores**

Student annual academic growth on a scale of 1-5, with 5 representing the highest growth category



## **CULTURE**

% of Students Chronically Absent % of Students Suspended Annually Student Attrition

| Cameron | Charter Schools | Traditional Schools |
|---------|-----------------|---------------------|
| 15%     | 11%             | 19%                 |
| 9%      | 10%             | 8%                  |
| 20%     | 12%             | 15%                 |

**STUDENTS** 

## **TEACHERS**

|                    | Cameron | All MNPS | Traditional Schools |
|--------------------|---------|----------|---------------------|
| Two-year Retention | 76%     | 86%      | 88%                 |

# **ENROLLMENT & DEMOGRAPHICS**

2017-2018 ENROLLMENT: 628