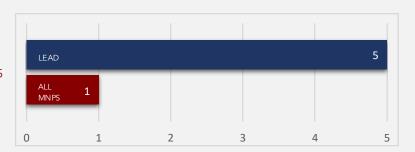

#### **Growth Scores**

Student annual academic growth on a scale of 1-5, with 5 representing the highest growth category

15%