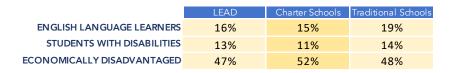

# **CULTURE**

% of Students Chronically Absent % of Students Suspended Annually Student Attrition

| LEAD | Charter Schools | Traditional Schools |
|------|-----------------|---------------------|
| 16%  | 11%             | 19%                 |
| 12%  | 10%             | 8%                  |
|      |                 |                     |