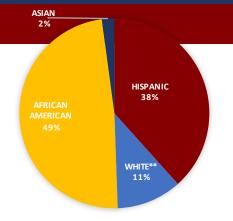

* 

MATH: TNREADY RESULTS

#### **Growth Scores**

Student annual academic growth on a scale of 1-5, with 5 representing the highest growth category



15%

# **CULTURE**

% of Students Chronically Absent % of Students Suspended Annually Student Attrition

| LEAD | Charter Schools | Traditional Schools |
|------|-----------------|---------------------|
| 16%  | 11%             | 19%                 |
| 12%  | 10%             | 8%                  |
|      |                 |                     |

**STUDENTS** 

#### **TEACHERS**

12%

|                    | LEAD | All MNPS | Traditional Schools |
|--------------------|------|----------|---------------------|
| Two-year Retention | 75%  | 86%      | 88%                 |

15%

## **ENROLLMENT & DEMOGRAPHICS**

2017-2018 ENROLLMENT: 385