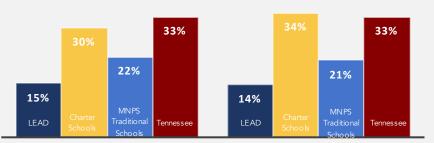

#### **Achievement Scores**

Percentage of students "On Track or Mastered" on a 100% Scale for Elementary and Middle Schools Only

**READING: TNREADY RESULTS** 

MATH: TNREADY RESULTS