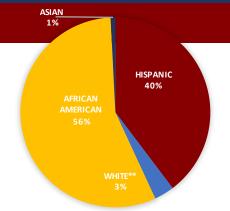

h 5 representing the highest growth category



## **CULTURE**

% of Students Chronically Absent % of Students Suspended Annually Student Attrition

| KIPP Academy | Charter Schools | Traditional Schools |
|--------------|-----------------|---------------------|
| 19%          | 11%             | 19%                 |
| 11%          | 10%             | 8%                  |
| 5%           | 12%             | 15%                 |

**STUDENTS** 

#### **TEACHERS**

|                               | KIPP Academy | Charter Schools | Traditional Schools |
|-------------------------------|--------------|-----------------|---------------------|
| vo-year Retention (2016-2017) | 78%          | 75%             | 77%                 |

## **ENROLLMENT & DEMOGRAPHICS**

2017-2018 ENROLLMENT: 358