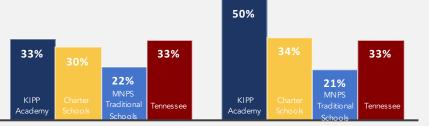

#### **Achievement Scores**

Percentage of students "On Track or Mastered" on a 100% Scale for Elementary and Middle Schools Only

**READING: TNREADY RESULTS** 

MATH: TNREADY RESULTS