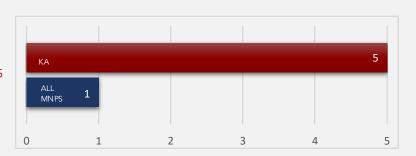

#### **Growth Scores**

Student annual academic growth on a scale of 1-5, with 5 representing the highest growth category