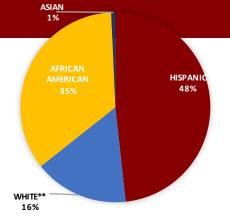

-8

## **ACADEMICS**

### **Achievement Scores**

Percentage of students "On Track or Mastered" on a 100% Scale for Elementary and Middle Schools Only



**READING: TNREADY RESULTS** 

MATH: TNREADY RESULTS

#### **Growth Scores**

Student annual academic growth on a scale of 1-5, with 5 representing the highest growth category



# **CULTURE**

% of Students Chronically Absent % of Students Suspended Annually Student Attrition

| KA  | Charter Schools | Traditional Schools |
|-----|-----------------|---------------------|
| 6%  | 11%             | 19%                 |
| 12% | 10%             | 8%                  |
| 9%  | 12%             | 15%                 |

**STUDENTS** 

## **TEACHERS**

Two-year Retention 70% 86% 88%

# **ENROLLMENT & DEMOGRAPHICS**

2017-2018 ENROLLMENT: 286