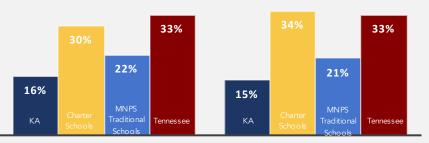

### **Achievement Scores**

Percentage of students "On Track or Mastered" on a 100% Scale for Elementary and Middle Schools Only

**READING: TNREADY RESULTS** 

MATH: TNREADY RESULTS