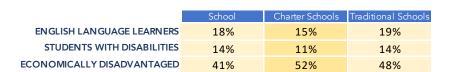

# **CULTURE**

% of Students Chronically Absent % of Students Suspended Annually Student Attrition

| KA  | Charter Schools | Traditional Schools |
|-----|-----------------|---------------------|
| 6%  | 11%             | 19%                 |
| 12% | 10%             | 8%                  |
| 9%  | 12%             | 15%                 |

**STUDENTS** 