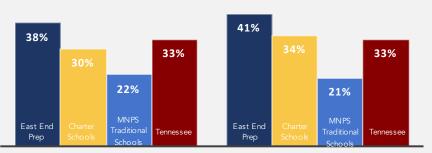

## **Achievement Scores**

Percentage of students "On Track or Mastered" on a 100% Scale for Elementary and Middle Schools Only

**READING: TNREADY RESULTS** 

MATH: TNREADY RESULTS