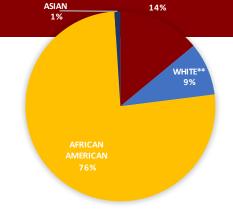

DY RESULTS

#### **Growth Scores**

Student annual academic growth on a scale of 1-5, with 5 representing the highest growth category



# **CULTURE**

% of Students Chronically Absent % of Students Suspended Annually Student Attrition

| East End | Charter Schools | Traditional Schools |
|----------|-----------------|---------------------|
| 13%      | 11%             | 19%                 |
| 8%       | 10%             | 8%                  |
| 9%       | 12%             | 15%                 |

**STUDENTS** 

### **TEACHERS**

|                    | East End | All MNPS | Traditional Schools |
|--------------------|----------|----------|---------------------|
| Two-year Retention | 84%      | 86%      | 88%                 |

# **ENROLLMENT & DEMOGRAPHICS**

2017-2018 ENROLLMENT: 737





HISPANIC